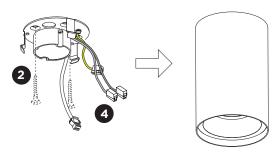

## MOUNTING INSTRUCTION

- 1 Assemble the LED module and housing firstly.
- 2 Mount the base plate to the ceiling with screws (screws are not included).
- Push the springs up and insert the assenbled light in the luminaire tube body.
- 4 POWER CONNECTION

Connect to 220-240V.

Connect to the driver.

5 Attach the tube to the mounting base by sliding it over completely against the ceiling.

Driver must be powered off before connecting cables.

Before connecting the luminaire/LED module to the driver please make sure the driver is not powered but disconnected from the mains. The driver can only be powered when the luminaire/LED module is already connected. Disregarding this instruction might damage or even destroy the luminaire/LED module.