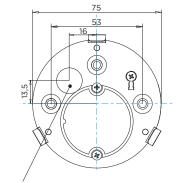

## **SOLID PETIT 2.0**

INSTALLATION INSTRUCTIONS | JUNE 2020



## Mounting base:











## **DIMENSIONS**



2.0 LED

## MOUNTING INSTRUCTION

- 1 Assemble the LED module and housing firstly.
- 2 Mount the base plate to the ceiling with screws (screws are not included).
- Push the springs up and insert the assenbled light in the luminaire tube body.
- 4 POWER CONNECTION

Connect to 220-240V.

Connect to the driver.



5 Attach the tube to the mounting base by sliding it over completely against the ceiling.





Driver must be powered off before connecting cables.

Before connecting the luminaire/LED module to the driver please make sure the driver is not powered but disconnected from the mains. The driver can only be powered when the luminaire/LED module is already connected. Disregarding this instruction might damage or even destroy the luminaire/LED module.



WEV