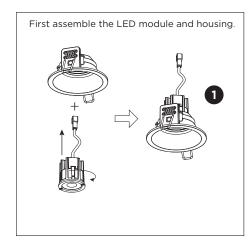

## MOUNTING INSTRUCTION

- 1 Assemble the LED module and housing firstly.
- 2 Mount the base plate to the ceiling with screws (screws are not included).
- Push the springs up and insert the assenbled light in the luminaire tube body.
- 4 POWER CONNECTION