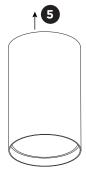

Connect to 220-240V.

Connect to the driver.

5 Attach the tube to the mounting base by sliding it over completely against the ceiling.

Driver must be powered off before connecting cables.

Before connecting the luminaire/LED module to the driver please make sure the driver is not powered but disconnected from the mains. The driver can only be powered when the luminaire/LED module is already connected. Disregarding this instruction might damage or even destroy the luminaire/LED module.