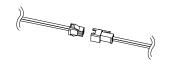

Connect to 220-240V.

Connect to the driver.

5 Attach the tube to the mounting base by sliding it over completely against the ceiling.

Driver must be powered off before connecting cables.

Before connecting the luminaire/LED module to the driver please make sure the driver is not powered but disconnected from the mains. The driver can only be powered when the luminaire/LED module is already connected. Disregarding this instruction might damage or even destroy the luminaire/LED module.