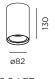

## **SOLID PETIT 2.0**

INSTALLATION INSTRUCTIONS | JUNE 2020



## Mounting base:











## **DIMENSIONS**



2.0 LED

## MOUNTING INSTRUCTION

- 1 Assemble the LED module and housing firstly.
- 2 Mount the base plate to the ceiling with screws (screws are not included).
- Push the springs up and insert the assenbled light in the luminaire tube body.
- 4 POWER CONNECTION

Connect to 220-240V.

Connect to the driver.



5 Attach the tube to the mounting base by sliding it over completely against the ceiling.





Driver must be powered off before connecting cables.

Before connecting the luminaire/LED module to the driver please make sure the driver is not powered but disconnected from the mains. The driver can only be powered when the luminaire/LED module is already connected. Disregarding this instruction might damage or even destroy the luminaire/LED module.



WEVER & DUCRÉ