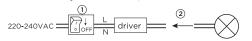

Connect to 220-240V.

Connect to the driver.

5 Attach the tube to the mounting base by sliding it over completely against the ceiling.

Driver must be powered off before connecting cables.

Before connecting the luminaire/LED module to the driver please make sure the driver is not powered but disconnected from the mains. The driver can only be powered when the luminaire/LED module is already connected. Disregarding this instruction might damage or even destroy the luminaire/LED module.