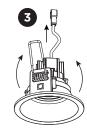

## MOUNTING INSTRUCTION

- 1 Assemble the LED module and housing firstly.
- 2 Mount the base plate to the ceiling with screws (screws are not included).
- Push the springs up and insert the assenbled light in the luminaire tube body.
- 4 POWER CONNECTION