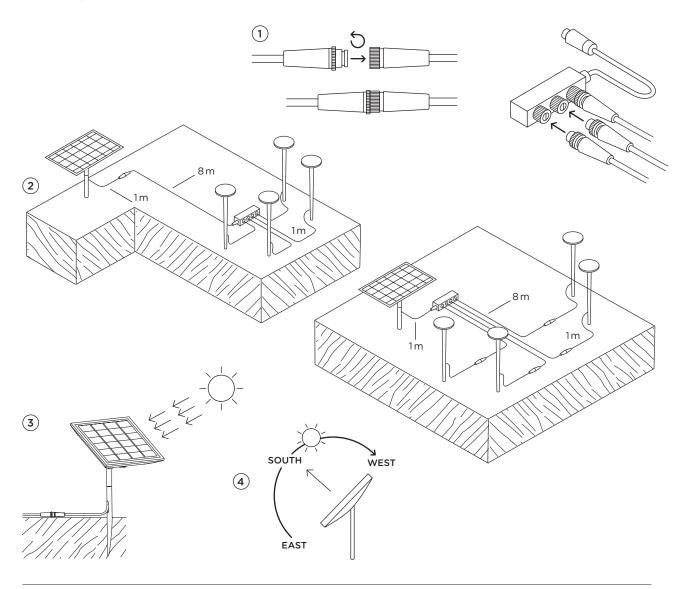

## lix spike solar join

## instructions for use

## For unpaved beds and greens

- Before using the solar panel for the first time, it has to be charged for about two full days of sunshine, each lasting 10 hours. The initial charging process should be made indoors, this guarantees the protection class IP65.
- 2. Stick ground spike of the luminaires and of the solar panel L in the ground. A maximum of 4 luminaires (lix spike solar join, reed solar join, piek mini solar join) can be connected to the solar panel L via the port. It is not possible to connect a 2nd solar panel L.
- 3. Provide the connection between luminaires + junction (port 2, port 3, port 4) + solar unit, resp. extension cable **aboveground** and **not underground**. The distance between solar panel L and luminaires should not exceed 10 metres (picture 1 + 2).
- 4. Place the solar panel in a position exposed to direct sunlight (south orientation) and illuminate the solar panel **constantly by direct sunlight** (picture 3 + 4).