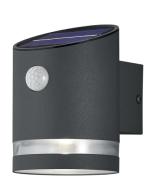

Wall lamp

# **SALTA - R22231142**

incl. 1x SMD LED, 3W · 1x 165lm, 3000K

- Motion sensor
- Rechargeable battery operated
- IP44
- Solar

### **Material construction**

Stainless steel · Anthracite

### **Product dimensions**

Width: 9cm Height: 13cm