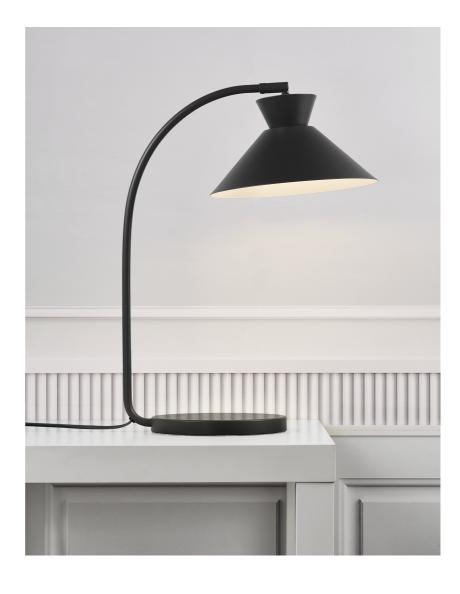

- Nordic simplicity with clean lines Decorative uplight effect creating a floating vibe
- Updated look from the fifties and sixties
   Adjustable lamp head for a directional light

Dial is a modern and contemporary family inspired by distinctive lighting designs from the 50s. The style is Nordic and streamlined, with an open and geometric shape that allows for lots of light to shine through. The open shade creates a decorative uplight effect when the light is turned on, and the curved rod adds both a soft and retro expression.