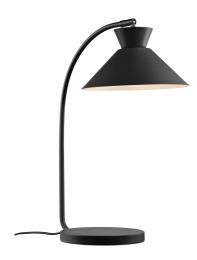

- Nordic simplicity with clean lines Decorative uplight effect creating a floating vibe
- Updated look from the fifties and sixties
   Adjustable lamp head for a directional light

Dial is a modern and contemporary family inspired by distinctive lighting designs from the 50s. The style is Nordic and streamlined, with an open and geometric shape that allows for lots of light to shine through. The open shade creates a decorative uplight effect when the light is turned on, and the curved rod adds both a soft and retro expression.