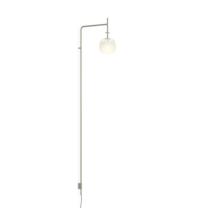

## 5765

Design By Lievore Altherr

Wall lamp composed of a stylized profile attached to the wall and topped by a blown glass diffuser that gives the piece a delicate image. Connection without plug. LED light source.