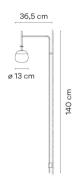

# Tempo



## 5765

Design By Lievore Altherr

Wall lamp composed of a stylized profile attached to the wall and topped by a blown glass diffuser that gives the piece a delicate image. Connection without plug. LED light source.

## Model Sheet







#### Finish 58 Off-white RAL 7044 18 Graphite ADAPTA RF 9913 WX 37 Terra Red

NCS S 4040-Y70R

LED temperature 2700 K / 3000 K / 4000 K

Dimming 1-10V PUSH / DALI / CASAMBI

Instalation type Built-in

Materials Body: Steel Diffuser: Blown-glass LED support: Aluminum

1 x LED 4W 350mA Light source

E

LED CRI>90 440.81 lm 110 2700 K / 3000 K / 4000 K

Constant Current 350 220~240 V V 50~60 Hz HZ Driver

Built-in version Remarks

□ F Dimmable LED

[P20] [50-60Hz]

Wall Lamps **Application** 

Packaging

 $0.384 \text{ m} \times 1.455 \text{ m} \times 0.072 \text{ m}$ 

Gross weigth 3.8 Net weigth 0.7 Vol. 0.0551

#### Lighting effect

### **General Lighting**

Lamp for general lighting that equally distributes the light in all directions.



#### Photometric Data





All of our products c