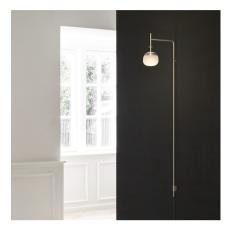

## 5765

Design By Lievore Altherr

Wall lamp composed of a stylized profile attached to the wall and topped by a blown glass diffuser that gives the piece a delicate image. Connection without plug. LED light source.