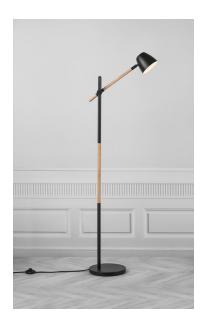

## nordlux®

Height (cm): 130.5 Width (cm): 25

53.6

Shade diameter (cm): 12.5 Tube diameter (cm): 2.2

Tilt angle: 90°

## Theo

Item number: 2112654003 Black EAN: 5704924005701

Packaging unit 2 Material: Metal/Wood

IP20, Class 2 (Double isolated), 230V Cord: 150 cm, Black textile cable Can the cable be replaced? No

Switch on the cable

GU10, Max. 35W, Light source not included

Area: Indoor

Invite nature into your home with a trendy combination of wood and metal. The Theo series radiates a very modern and unique design expression that is softened by the use of light ash wood. The flexible lamp head can easily be adjusted for a pleasant, directional light.