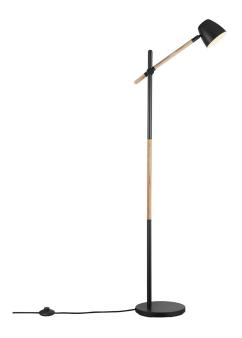

## nordlux®

Height (cm): 130.5 Width (cm): 25

53.6

Shade diameter (cm): 12.5 Tube diameter (cm): 2.2

Tilt angle: 90°

## Theo

Item number: 2112654003 Black EAN: 5704924005701

Packaging unit 2 Material: Metal/Wood

IP20, Class 2 (Double isolated), 230V Cord: 150 cm, Black textile cable Can the cable be replaced? No

Switch on the cable

GU10, Max. 35W, Light source not included

Area: Indoor

Invite nature into your home with a trendy combination of wood and metal. The Theo series radiates a very modern and unique design expression that is softened by the use of light ash wood. The flexible lamp head can easily be adjusted for a pleasant, directional light.